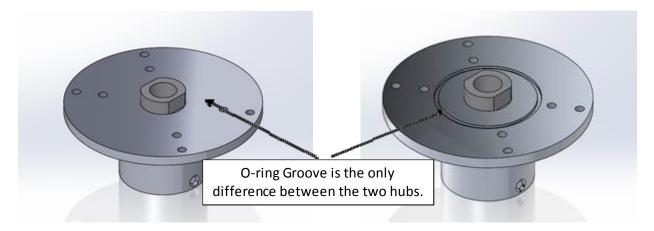

## Date:5/5/2017SubjectActuated Ball Valve Hub Design Change

Mueller Refrigeration will implement a change to the hub component for select Actuated Ball Valve sizes. The design will be revised to include an O-ring groove on the flat surface of the hub. There will be no change in material, form or function.

Images are provided below for reference.

Figure 1: Current Hub

Figure 2: Redesigned Hub

Final assemblies and kits that are affected by this change are as follows:

| PARTNO  | DESCRIPTION                                 |
|---------|---------------------------------------------|
| A 17810 | 1 3/8 3-way Actuated Ball Valve             |
| A 17811 | 1 5/8 3-way Actuated Ball Valve             |
| A 18368 | ABV HUB KIT D                               |
| A 18395 | ABV HUB KIT SERIES 3D                       |
| A 18396 | ABV HUB KIT SERIES 2D                       |
| A 18764 | 2 5/8 ACT BV HUB KIT                        |
| A 18765 | 2 5/8 ABV HUB/MOTOR KIT                     |
| AS17810 | 1 3/8 3-way Actuated Ball Valve, Aux Switch |
| AW17868 | 2 1/8 Actuated Ball Valve, Standard         |
| AW17871 | 2 5/8 Actuated Ball Valve, Standard         |
| AW17872 | 3 1/8 Actuated Ball Valve, Standard         |