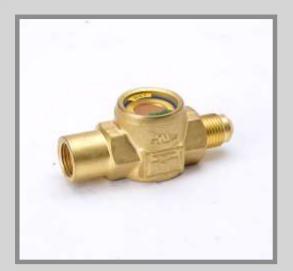

## Sight Glass/ Moisture Indicators

Hermetically Sealed, M x F Flare

A COMPANY OF MUELLER INDUSTRIES

## **Features:**

- Maximum abnormal pressure (MAP): 700 psig, 48 bar
- Continuous operating temperature (COT): -40°F/185°F, -40°C/85°C
- Compatible with all CFC, HCFC and HFC refrigerants and oils
- UL/cUL Recognized, Conforms to Pressure Equipment Directive 2014/68/EU
- Solid Brass construction, hermetically sealed
- Designed for maximum flow and minimum pressure drop
- Large viewing window and indicator for better visibility
- Provides accurate identification of system conditions